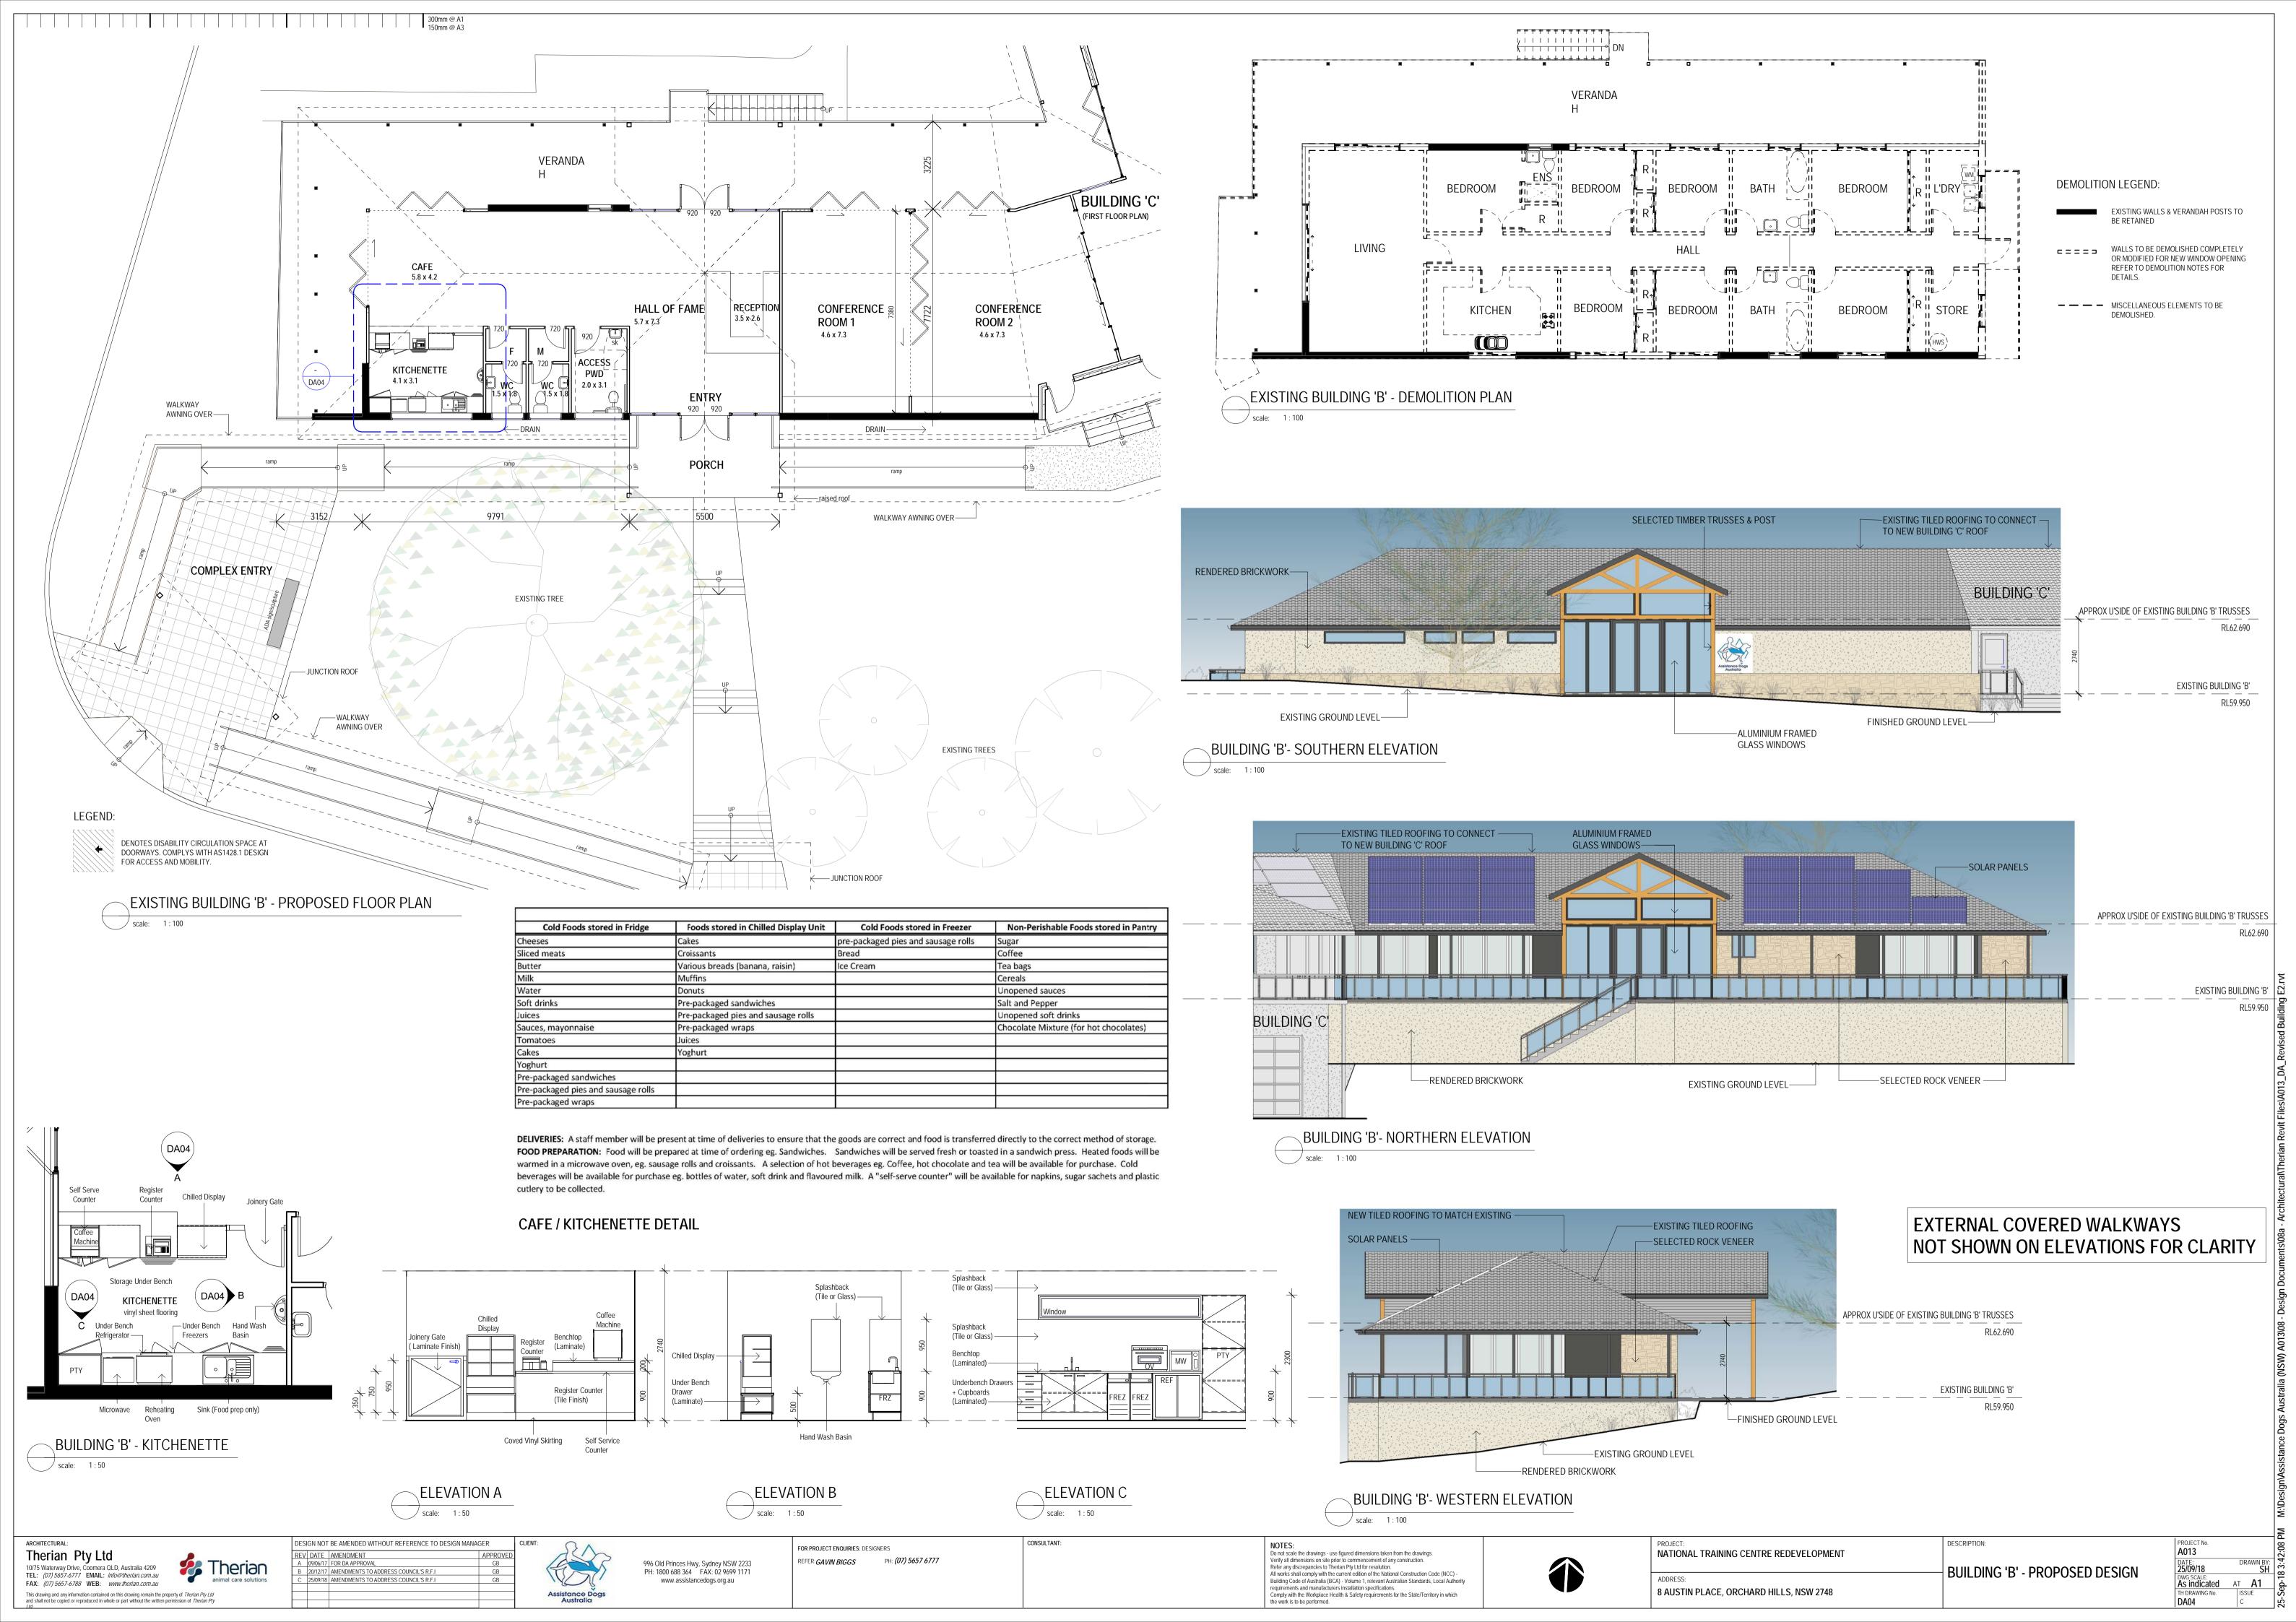

BI-FOLDING PLANTATION SHUTTERS—



-NEW TILED ROOFING TO MATCH & CONNECT



—ALUMINIUM FRAMED

—SOLAR PANELS

BI-FOLDING PLANTATION SHUTTERS

BUILDING 'C' U'SIDE TRUSS

BUILDING 'C' FIRST FLOOR

BUILDING 'C' GROUND FLOOR

-SELECTED ROCK VENEER

—COLORBOND STEEL ROOF SHEETING & FLASHINGS

RL62.690

RL59.950

RL55.600

GLASS WINDOWS

RENDERED BLOCKWORK FINISHED GROUND LEVEL—



BUILDING 'C'- SOUTHERN ELEVATION

scale: 1:100

EXTERNAL COVERED WALKWAYS
NOT SHOWN ON ELEVATIONS FOR CLARITY

ARCHITECTURAL:

Therian Pty Ltd

10/75 Waterway Drive, Coomera QLD, Australia 4209

TEL: (07) 5657-6777 EMAIL: info@therian.com.au

FAX: (07) 5657-6788 WEB: www.therian.com.au

This drawing and any information contained on this drawing remain the property of Therian Pty Ltd and shall not be copied or repr