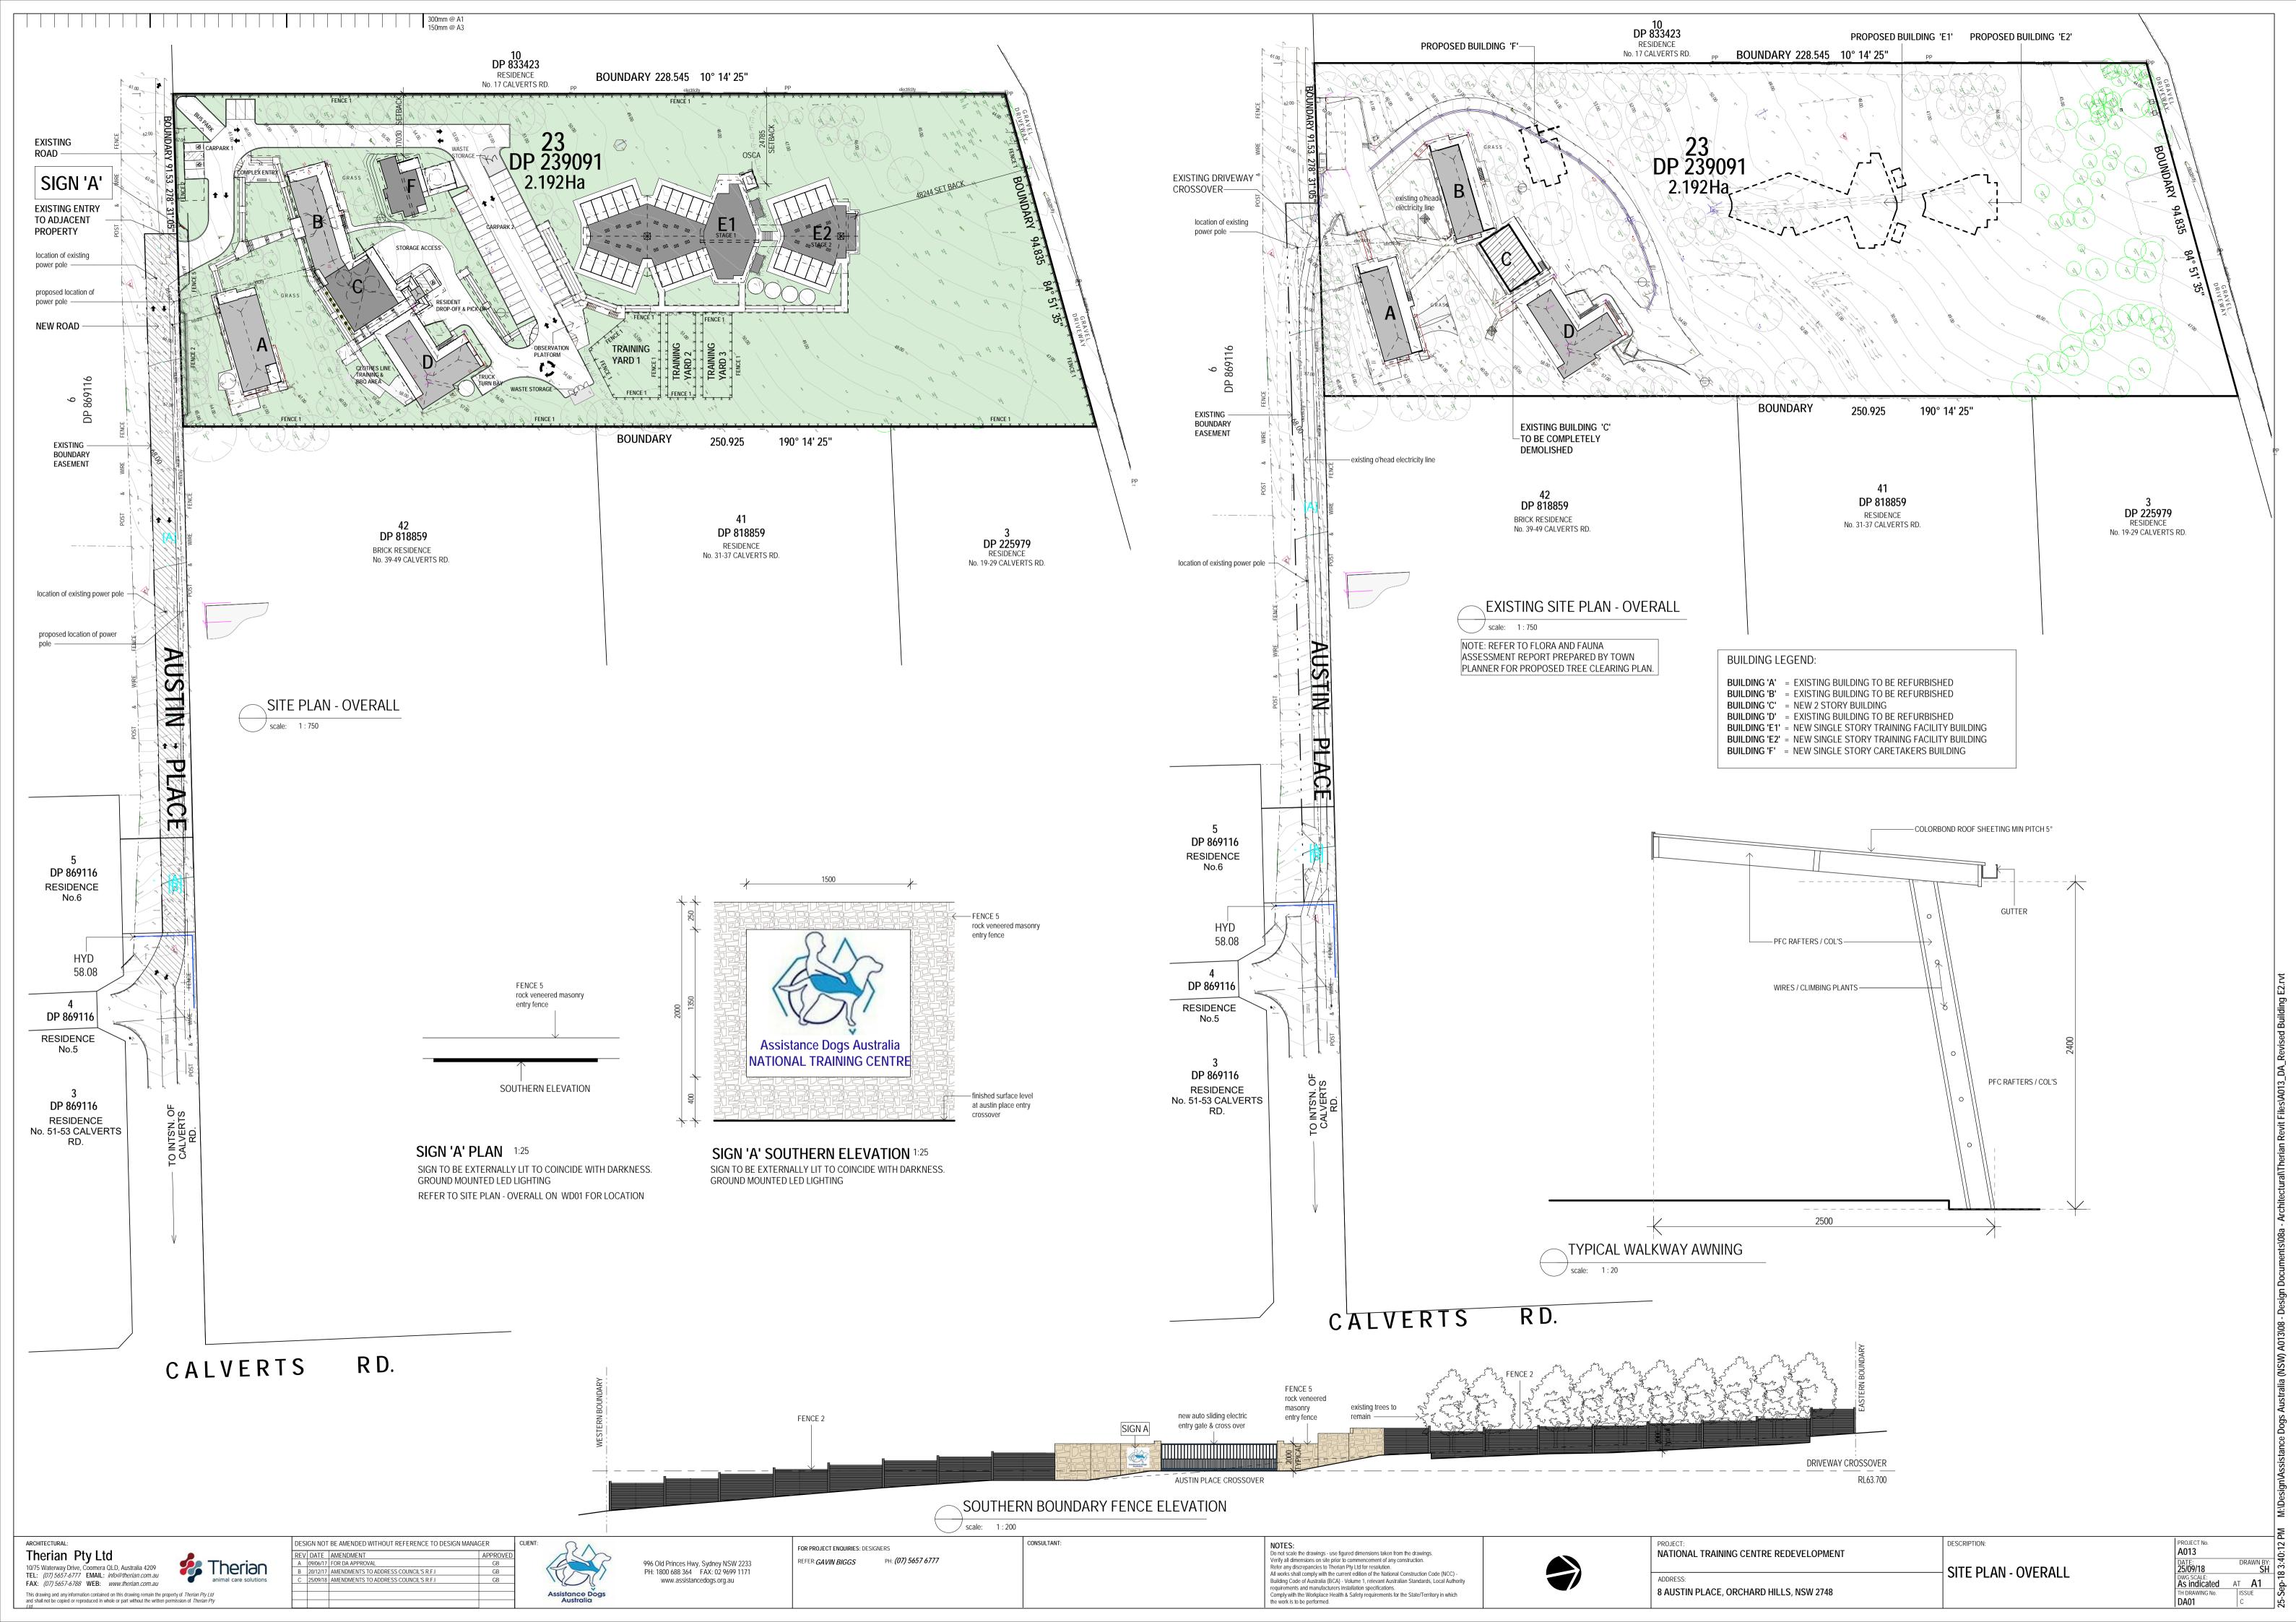

BI-FOLDING PLANTATION SHUTTERS—



-NEW TILED ROOFING TO MATCH & CONNECT



—ALUMINIUM FRAMED

—SOLAR PANELS

BI-FOLDING PLANTATION SHUTTERS

BUILDING 'C' U'SIDE TRUSS

BUILDING 'C' FIRST FLOOR

BUILDING 'C' GROUND FLOOR

-SELECTED ROCK VENEER

—COLORBOND STEEL ROOF SHEETING & FLASHINGS

RL62.690

RL59.950

RL55.600

GLASS WINDOWS

RENDERED BLOCKWORK FINISHED GROUND LEVEL—



BUILDING 'C'- SOUTHERN ELEVATION

scale: 1:100

EXTERNAL COVERED WALKWAYS
NOT SHOWN ON ELEVATIONS FOR CLARITY

ARCHITECTURAL:

Therian Pty Ltd

10/75 Waterway Drive, Coomera QLD, Australia 4209

TEL: (07) 5657-6777 EMAIL: info@therian.com.au

FAX: (07) 5657-6788 WEB: www.therian.com.au

This drawing and any information contained on this drawing remain the property of Therian Pty Ltd and shall not be copied o