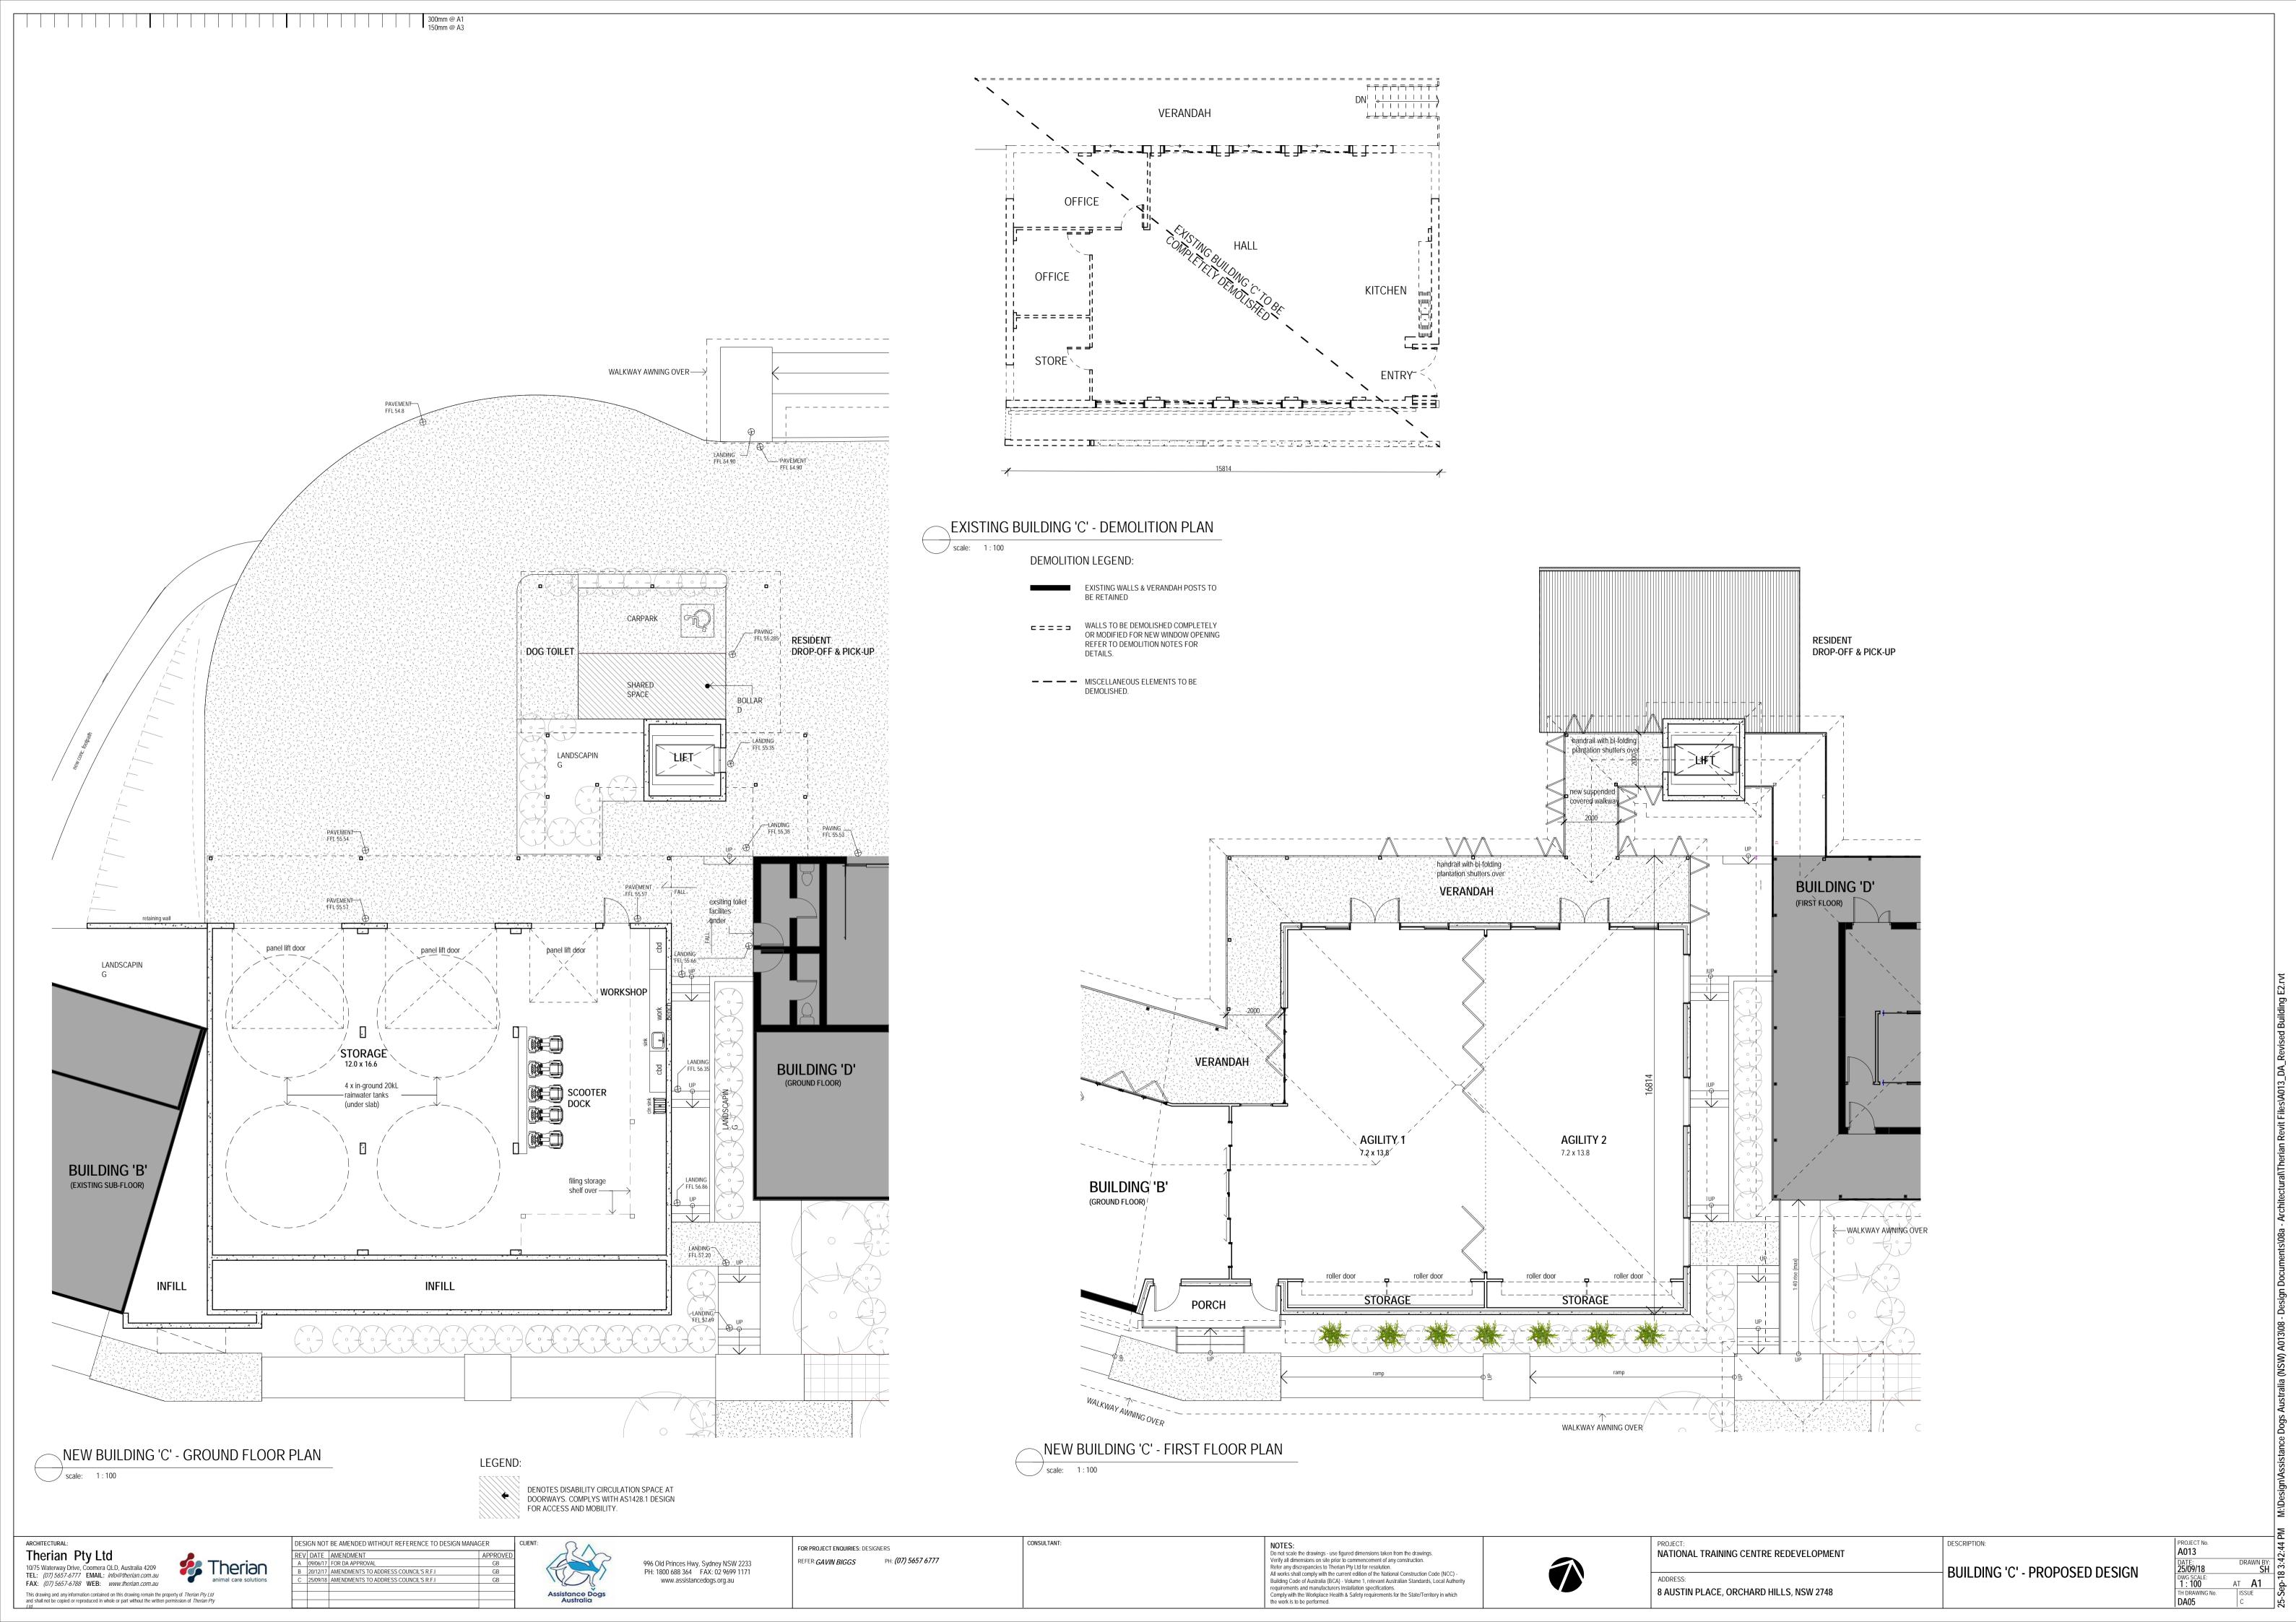

BUILDING 'C'- EASTERN ELEVATION

PROJECT:
NATIONAL TRAINING CENTRE REDEVELOPMENT

ADDRESS:
8 AUSTIN PLACE, ORCHARD HILLS, NSW 2748

PROJECT No.

A013

DATE:
25/09/18

DWG SCALE:
1:100

AT

Comply with the Workplace Health & Safety requirements for the State/Territory in which the work is to be performed.

scale: 1:100

STORAGE

EXISTING BUILDING 'D' - PROPOSED GROUND FLOOR PLAN

DESCRIPTION: NATIONAL TRAINING CENTRE REDEVELOPMENT BUILDING 'D' - PROPOSED FLOOR PLAN 8 AUSTIN PLACE, ORCHARD HILLS, NSW 2748

LEGEND:

DENOTES DISABILITY CIRCULATION SPACE AT DOORWAYS. COMPLYS WITH AS1428.1 DESIGN FOR ACCESS AND MOBILITY.

Therian animal care solutions FAX: (07) 5657-6788 WEB: www.therian.com.au This drawing and any information contained on this drawing remain the property of *Therian Pty Ltd* and shall not be copied or reproduced in whole or part without the written permission of *Therian Pty* 