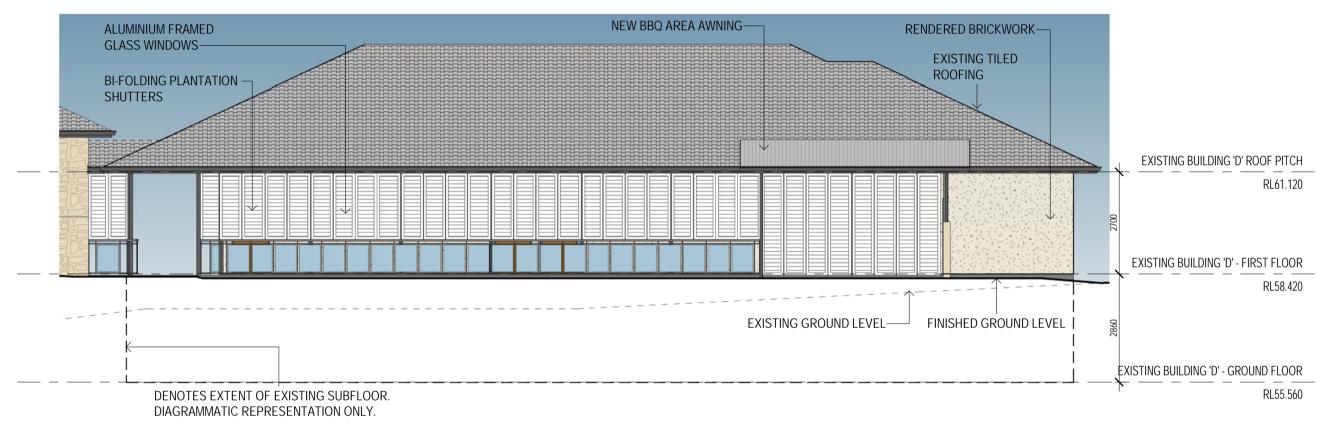

BUILDING 'D'- SOUTHERN ELEVATION

EXTERNAL COVERED WALKWAYS
NOT SHOWN ON ELEVATIONS FOR CLARITY

BUILDING 'D'- WESTERN ELEVATION

Assistance Dogs Australia

996 Old Princes Hwy, Sydney NSW 2233 PH: 1800 688 364 FAX: 02 9699 1171 www.assistancedogs.org.au FOR PROJECT ENQUIRIES: DESIGNERS

DESCRIPTION:

BUILDING 'D' - ELEVATIONS

chitactura (Tharian Davit Eilac) A012 DA Davicad Building E2 nut

This drawing and any information contained on this drawing remain the property of *Therian Pty Ltd* and shall not be copied or reproduced in whole or part without the written permission of *Therian Pty* 