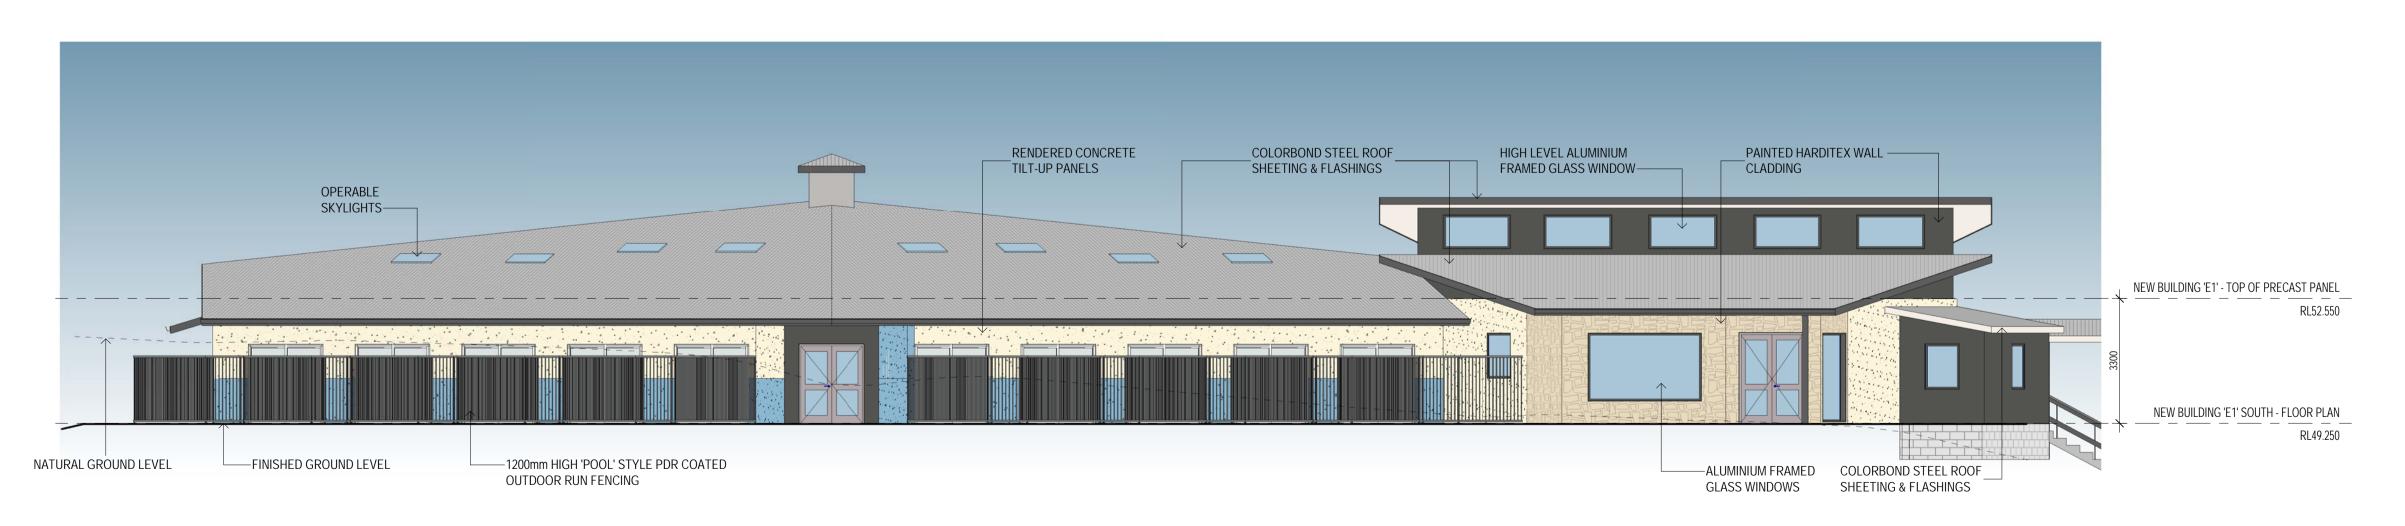

8 AUSTIN PLACE, ORCHARD HILLS, NSW 2748

TRAINING FACILITY BUILDING 'E1' - NORTHERN ELEVATION scale: 1:100

FINISHED GROUND LEVEL

PAINTED HARDITEX OPERABLE WALL CLADDING SKYLIGHTS—

ALUMINIUM FRAMED

**GLASS WINDOWS** 

STYLE PDR COATED OUTDOOR RUN FENCING

NATURAL GROUND

LEVEL

COLORBOND STEEL ROOF

SHEETING & FLASHINGS

RENDERED CONCRETE

TILT-UP PANELS

COLORBOND STEEL ROOF

SHEETING & FLASHINGS

RETAINING WALL

—SOLAR

PAINTED TIMBER BATTEN

OSCA ENCLOSURE

PANELS

NEW BUILDING 'E1' - TOP OF PRECAST PANEL

NEW BUILDING 'E1' SOUTH - FLOOR PLAN

NEW BUILDING 'E2' NORTH - FLOOR PLAN

RL47.750

TRAINING FACILITY BUILDING 'E1' - SOUTHERN ELEVATION

TRAINING FACILITY BUILDING 'E1' - WESTERN ELEVATION

TRAINING FACILITY BUILDING 'E1' - EASTERN ELEVATION

Therian Pty Ltd

Comply with the Workplace Health & Safety requirements for the State/Territory in which the work is to be performed.

DESCRIPTION: NATIONAL TRAINING CENTRE REDEVELOPMENT BUILDING 'E1' - ELEVATIONS 8 AUSTIN PLACE, ORCHARD HILLS, NSW 2748