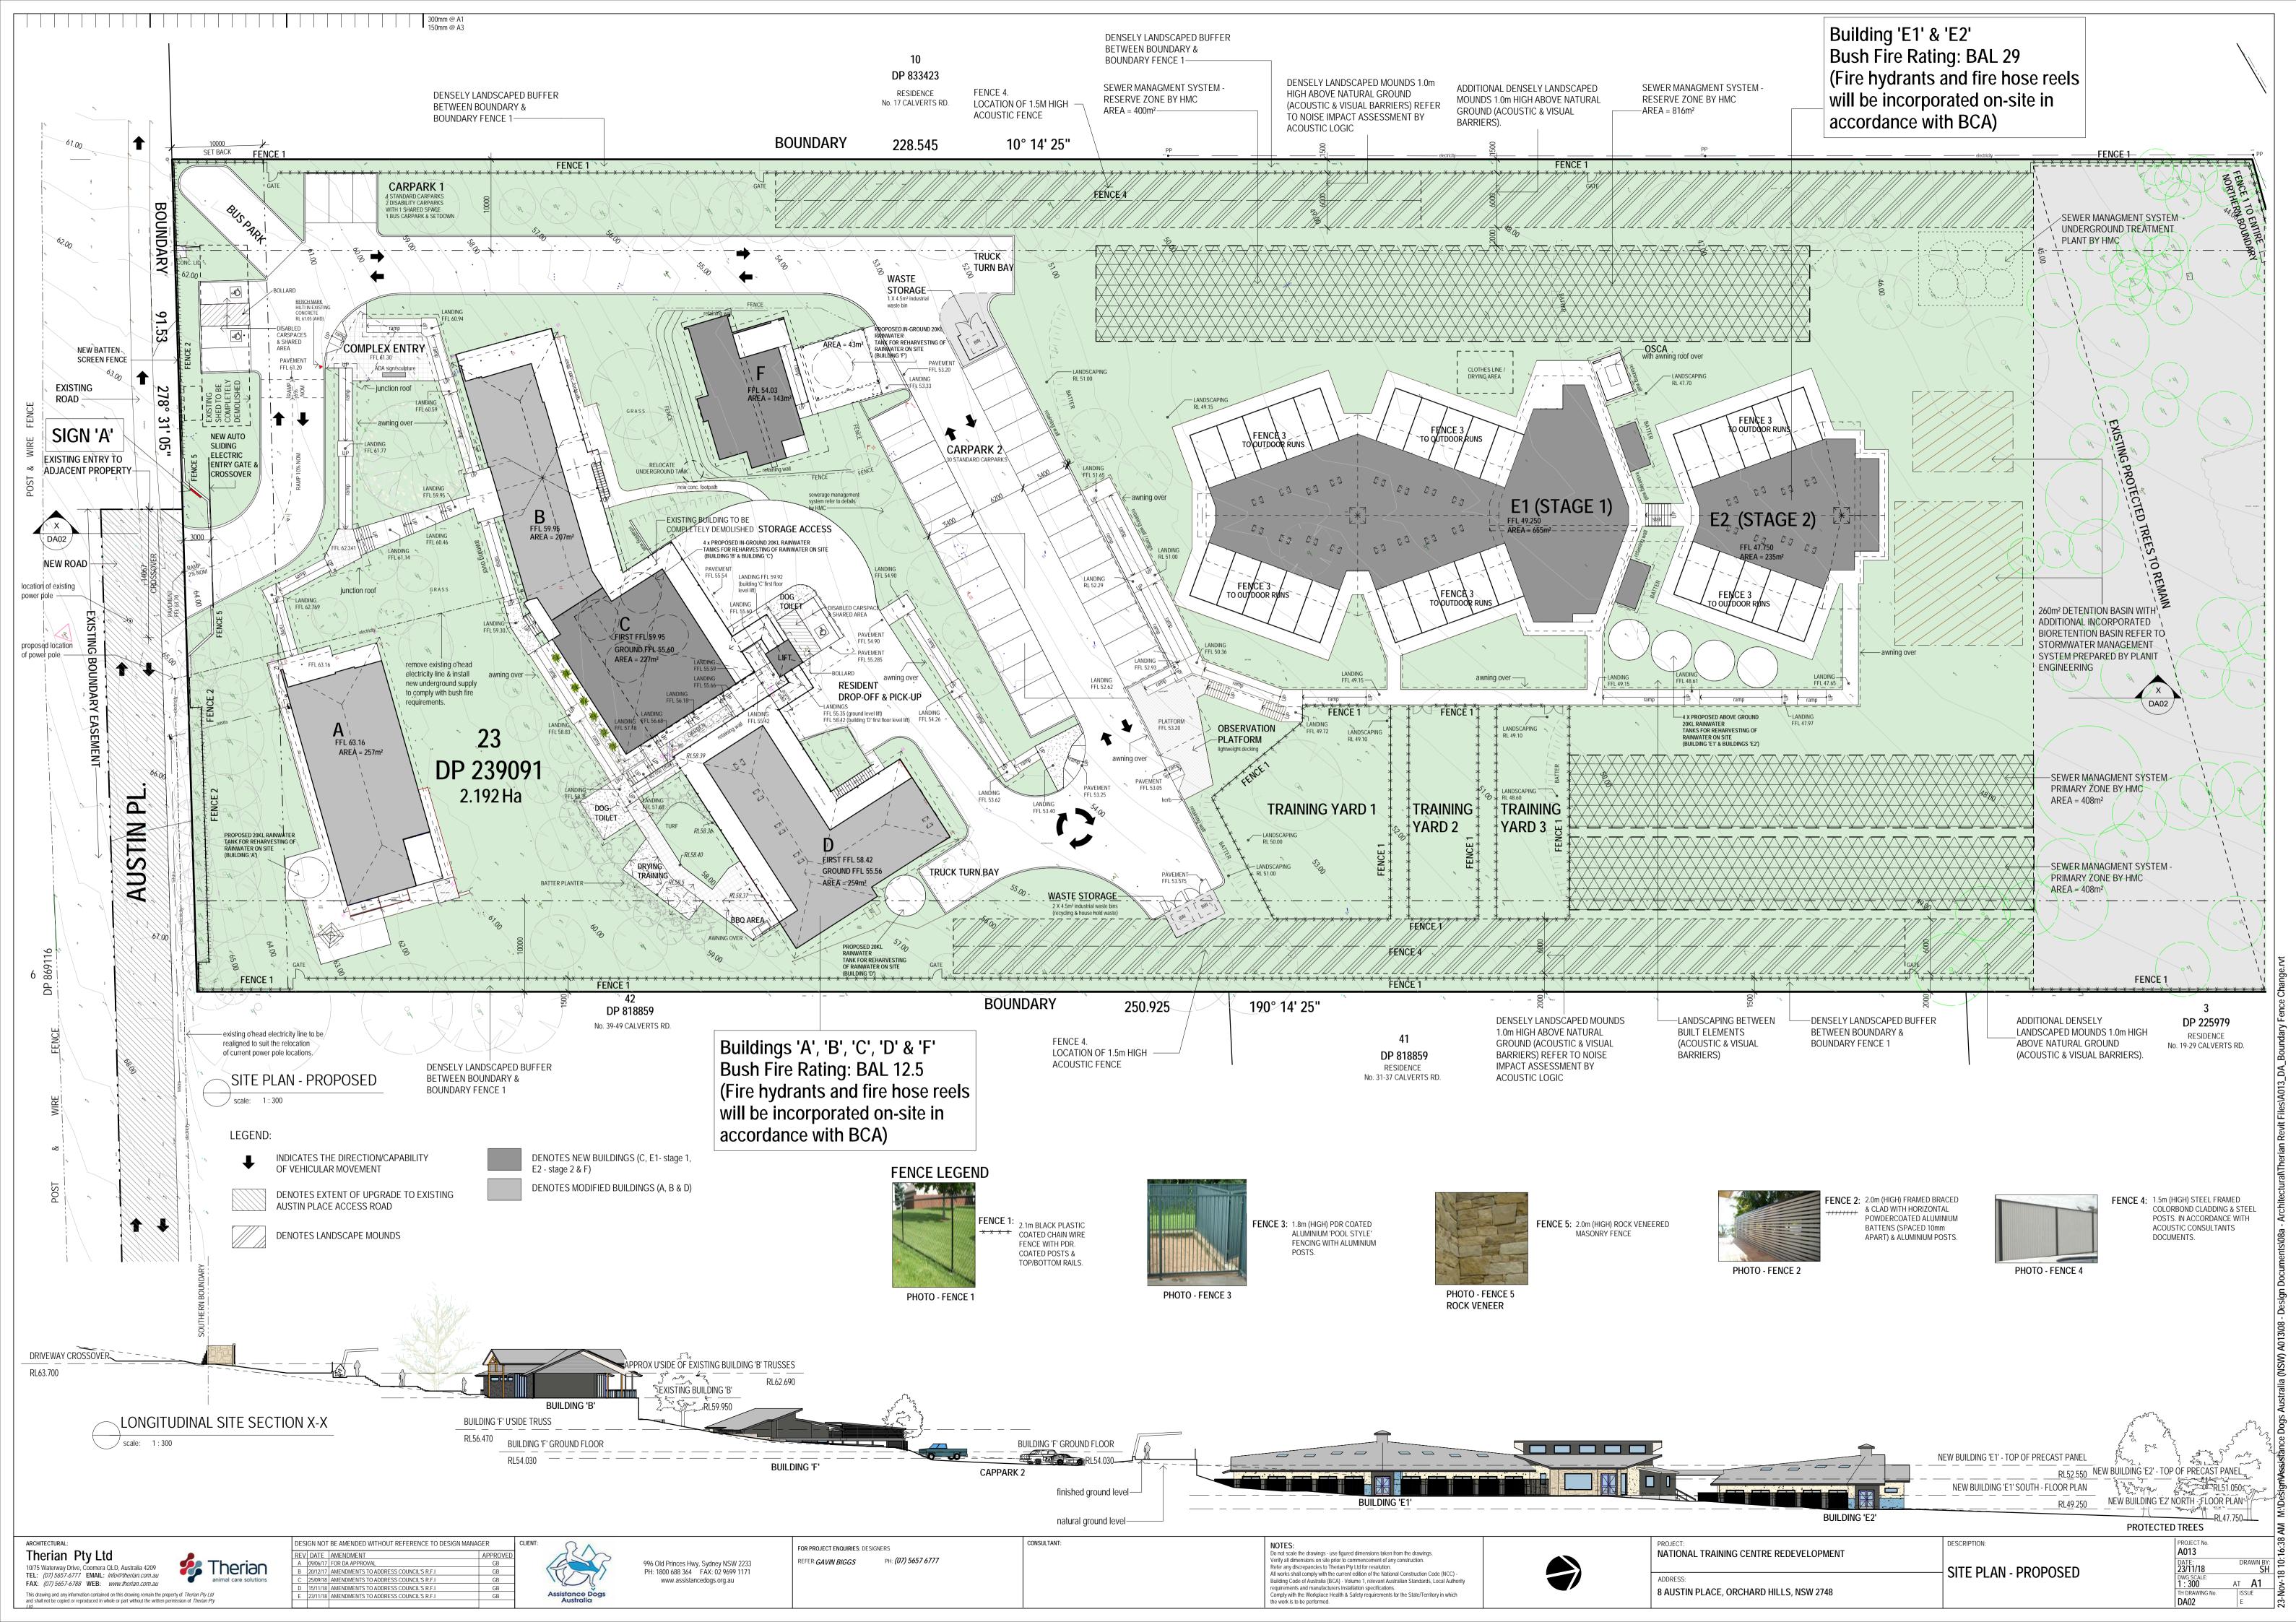

BI-FOLDING PLANTATION SHUTTERS—



-NEW TILED ROOFING TO MATCH & CONNECT



—ALUMINIUM FRAMED

—SOLAR PANELS

BI-FOLDING PLANTATION SHUTTERS

BUILDING 'C' U'SIDE TRUSS

BUILDING 'C' FIRST FLOOR

BUILDING 'C' GROUND FLOOR

-SELECTED ROCK VENEER

—COLORBOND STEEL ROOF SHEETING & FLASHINGS

RL62.690

RL59.950

RL55.600

GLASS WINDOWS

RENDERED BLOCKWORK FINISHED GROUND LEVEL—



BUILDING 'C'- SOUTHERN ELEVATION

scale: 1:100

EXTERNAL COVERED WALKWAYS
NOT SHOWN ON ELEVATIONS FOR CLARITY

ARCHITECTURAL:

Therian Pty Ltd

10/75 Waterway Drive, Coomera QLD, Australia 4209

TEL: (07) 5657-6777 EMAIL: info@therian.com.au

FAX: (07) 5657-6788 WEB: www.therian.com.au

This drawing and any information contained on this drawing remain the property of Therian Pty Ltd and shall not be copied or