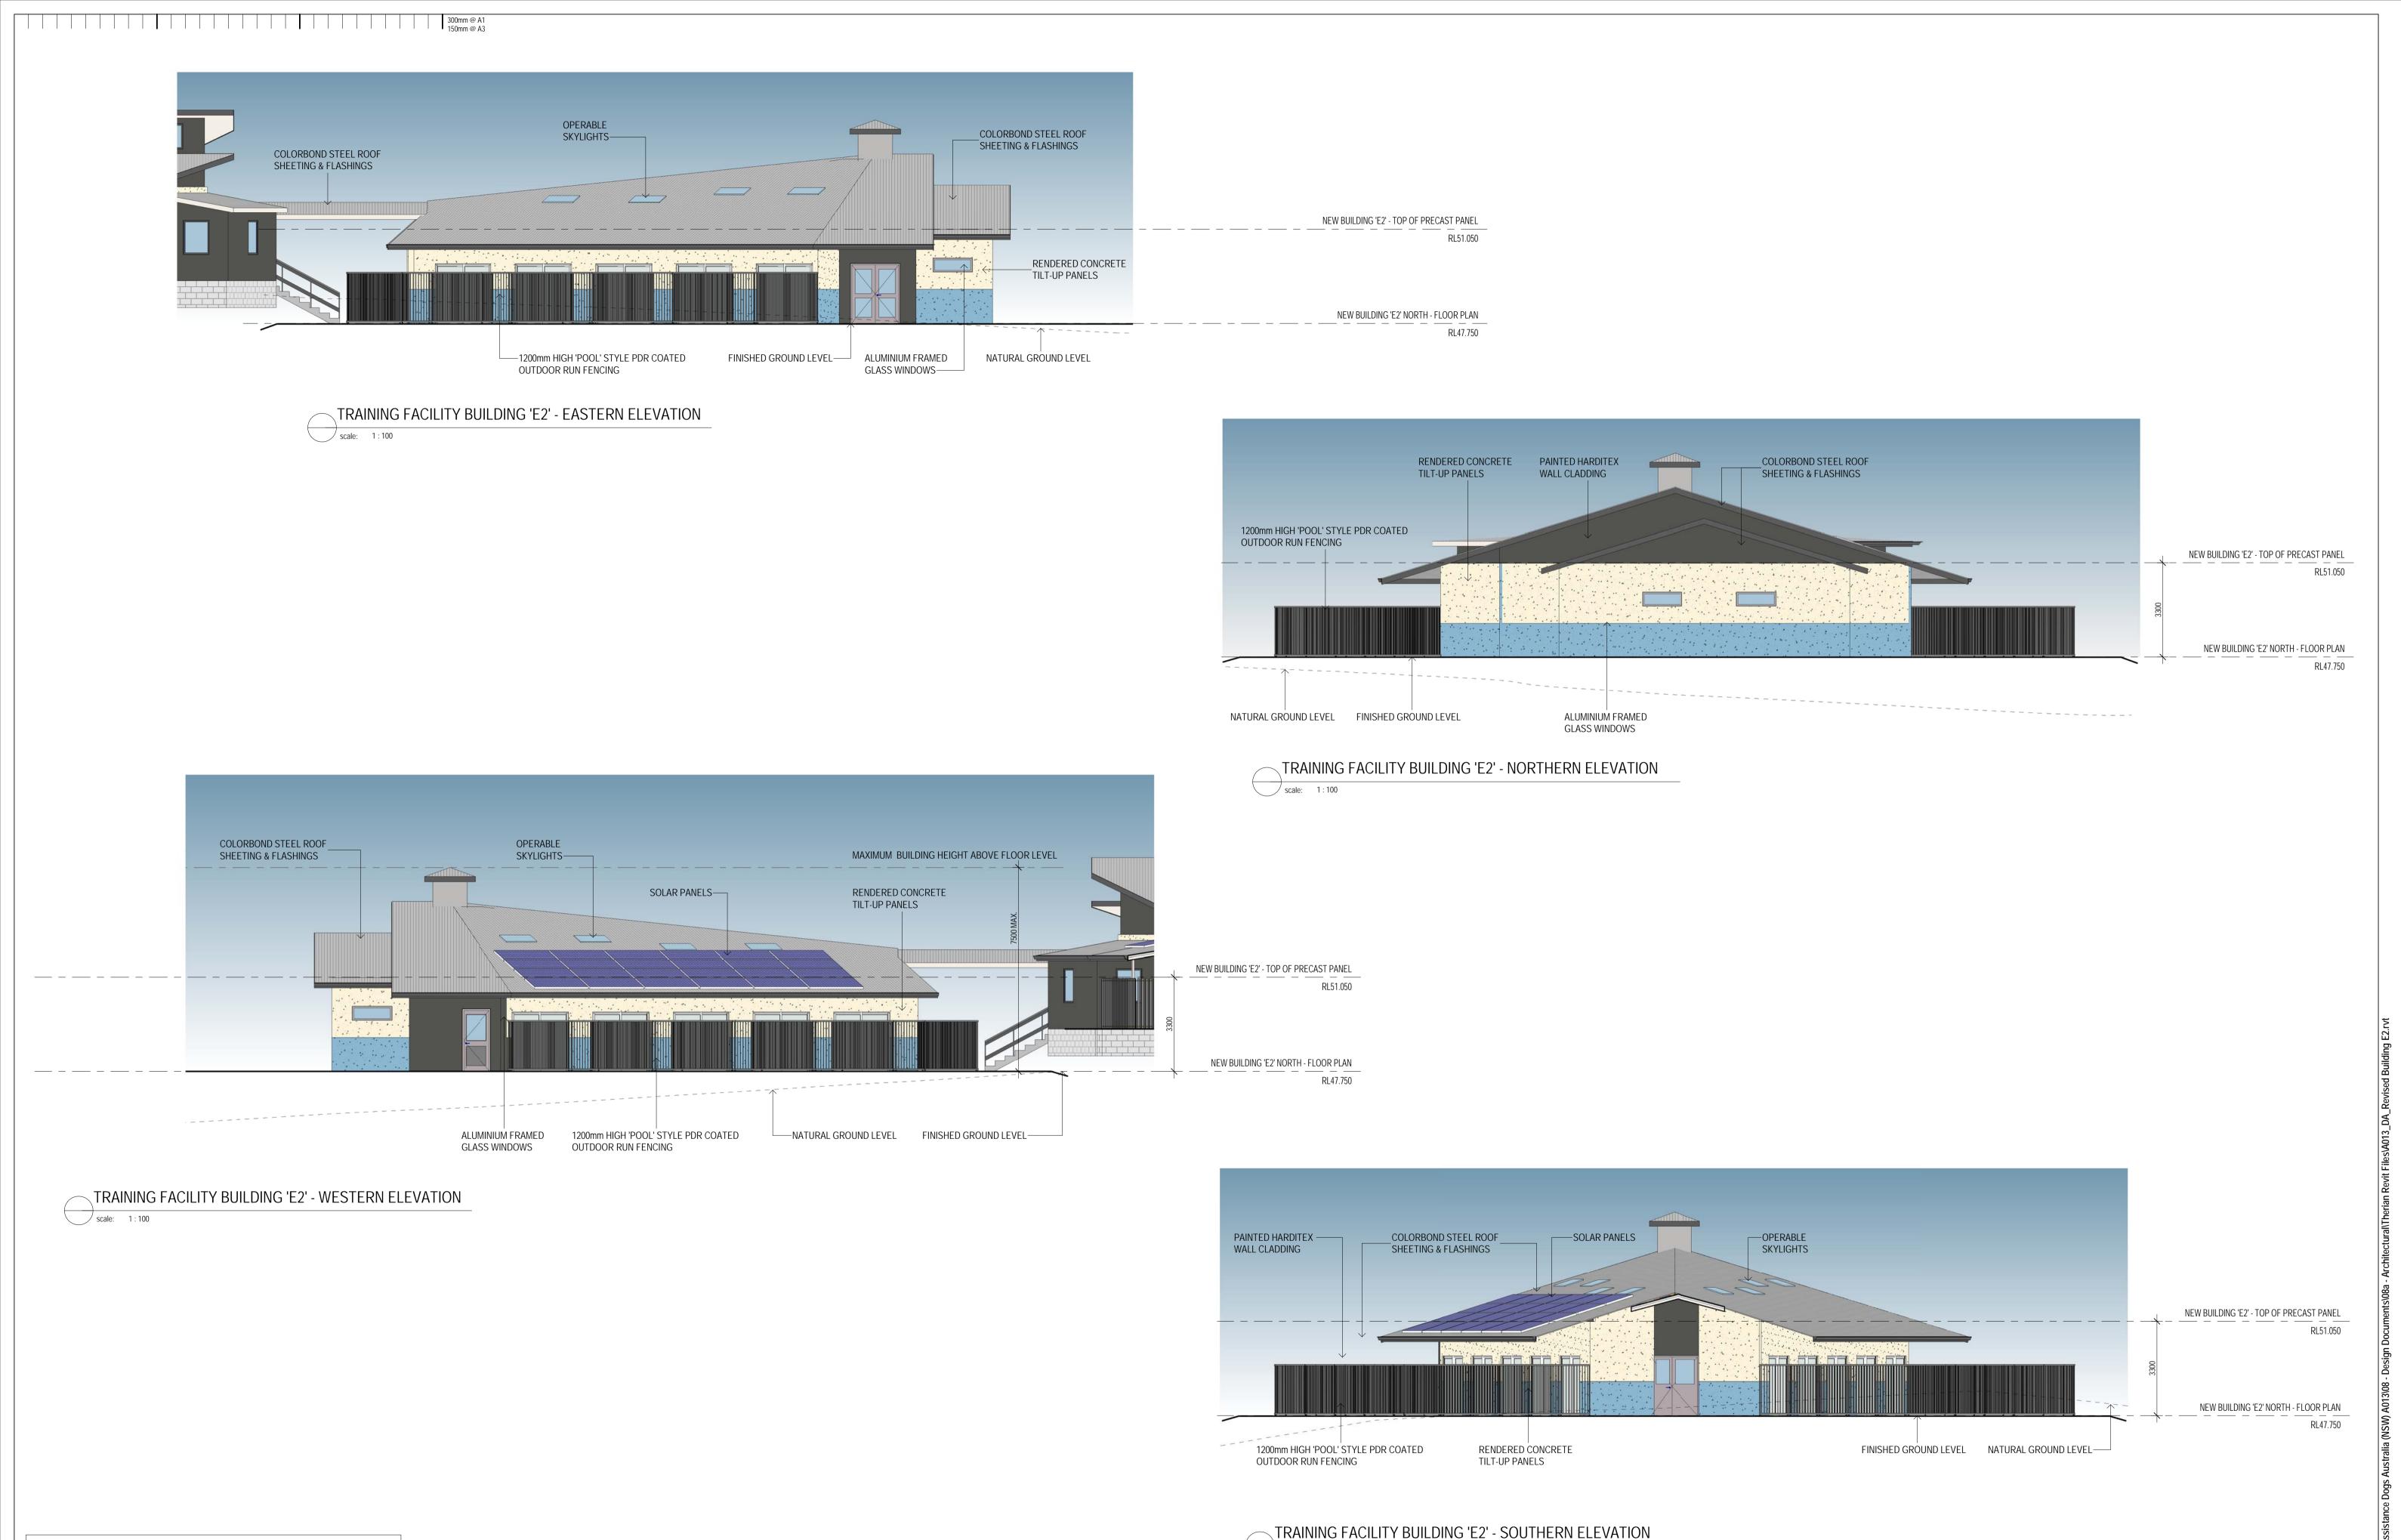

DESCRIPTION:

BUILDING 'E2' - ELEVATIONS

PROJECT No.

A013

DATE: DRAWN
25/09/18

DWG SCALE: 1:100 AT A1

TH DRAWING No. ISSUE
DA12

C