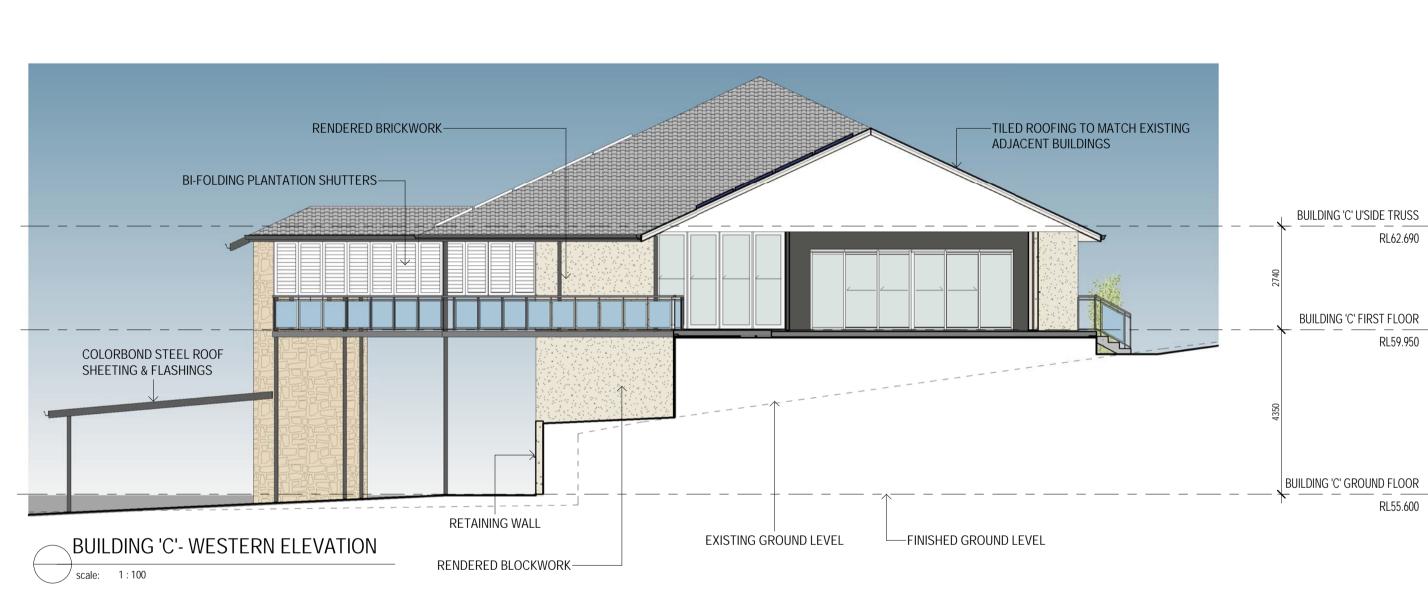

-SELECTED ROCK VENEER

—COLORBOND STEEL ROOF SHEETING & FLASHINGS

RL62.690

RL59.950

RL55.600

GLASS WINDOWS

RENDERED BLOCKWORK FINISHED GROUND LEVEL—

BUILDING 'C'- SOUTHERN ELEVATION