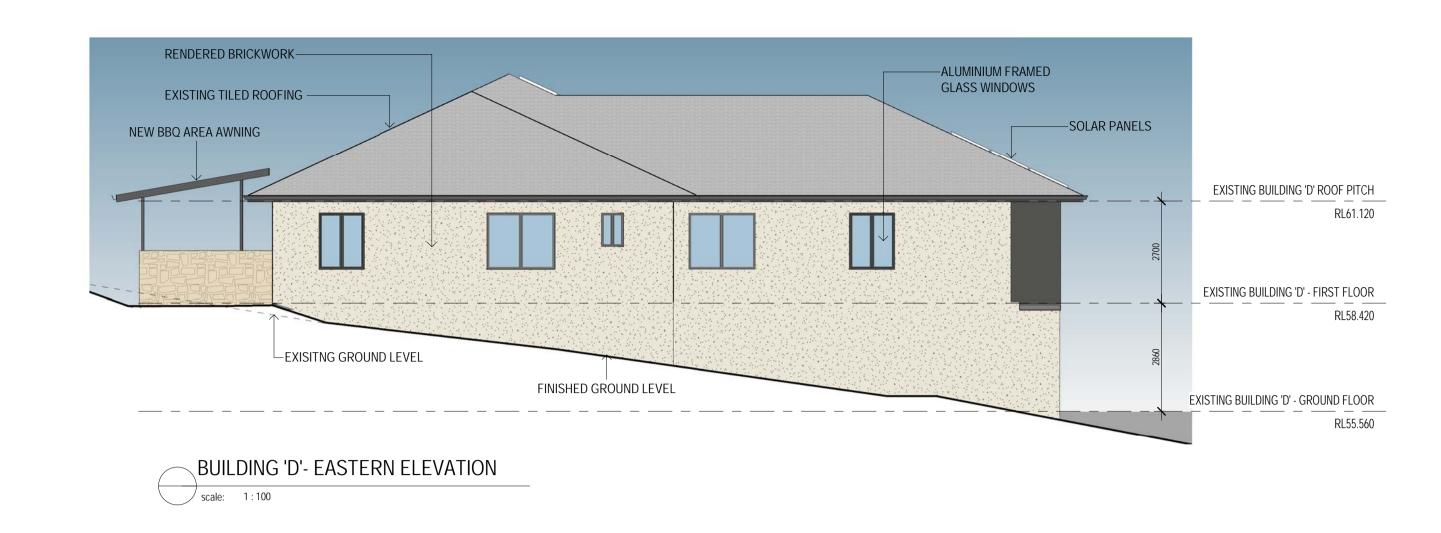

BUILDING 'D'- SOUTHERN ELEVATION

EXTERNAL COVERED WALKWAYS
NOT SHOWN ON ELEVATIONS FOR CLARITY

BUILDING 'D'- WESTERN ELEVATION

Assistance Dogs Australia

996 Old Princes Hwy, Sydney NSW 2233 PH: 1800 688 364 FAX: 02 9699 1171 www.assistancedogs.org.au FOR PROJECT ENQUIRIES: DESIGNERS

DESCRIPTION:

BUILDING 'D' - ELEVATIONS

chitactura (Tharian Davit Eilac) A012 DA Davicad Building E2 nut

This drawing and any information contained on this drawing remain the property of *Therian Pty Ltd* and shall not be copied or reproduced in whole or part without the written permission of *Therian Pty* 