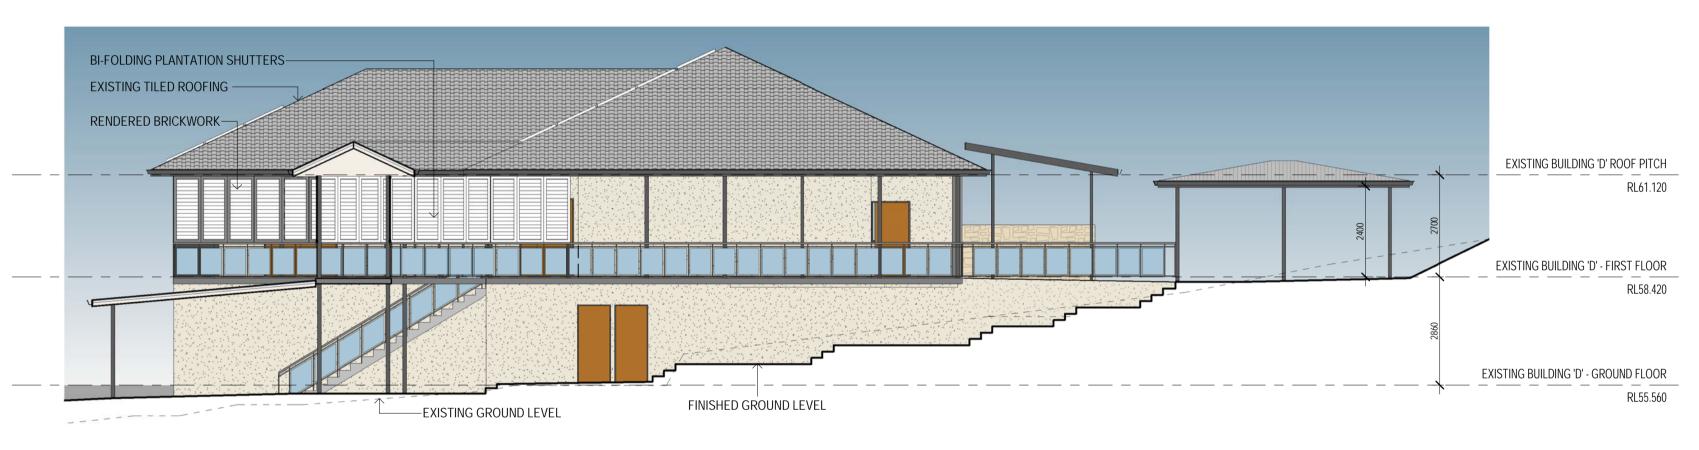

BUILDING 'D'- SOUTHERN ELEVATION

EXTERNAL COVERED WALKWAYS
NOT SHOWN ON ELEVATIONS FOR CLARITY

BUILDING 'D'- WESTERN ELEVATION

Assistance Dogs Australia

996 Old Princes Hwy, Sydney NSW 2233 PH: 1800 688 364 FAX: 02 9699 1171 www.assistancedogs.org.au FOR PROJECT ENQUIRIES: DESIGNERS

DESCRIPTION:

BUILDING 'D' - ELEVATIONS

chitactura (Tharian Davit Eilac) A012 DA Davicad Building E2 nut

This drawing and any information contained on this drawing remain the property of *Therian Pty Ltd* and shall not be copied or reproduced in whole or part without the written permission of *Therian Pty* 