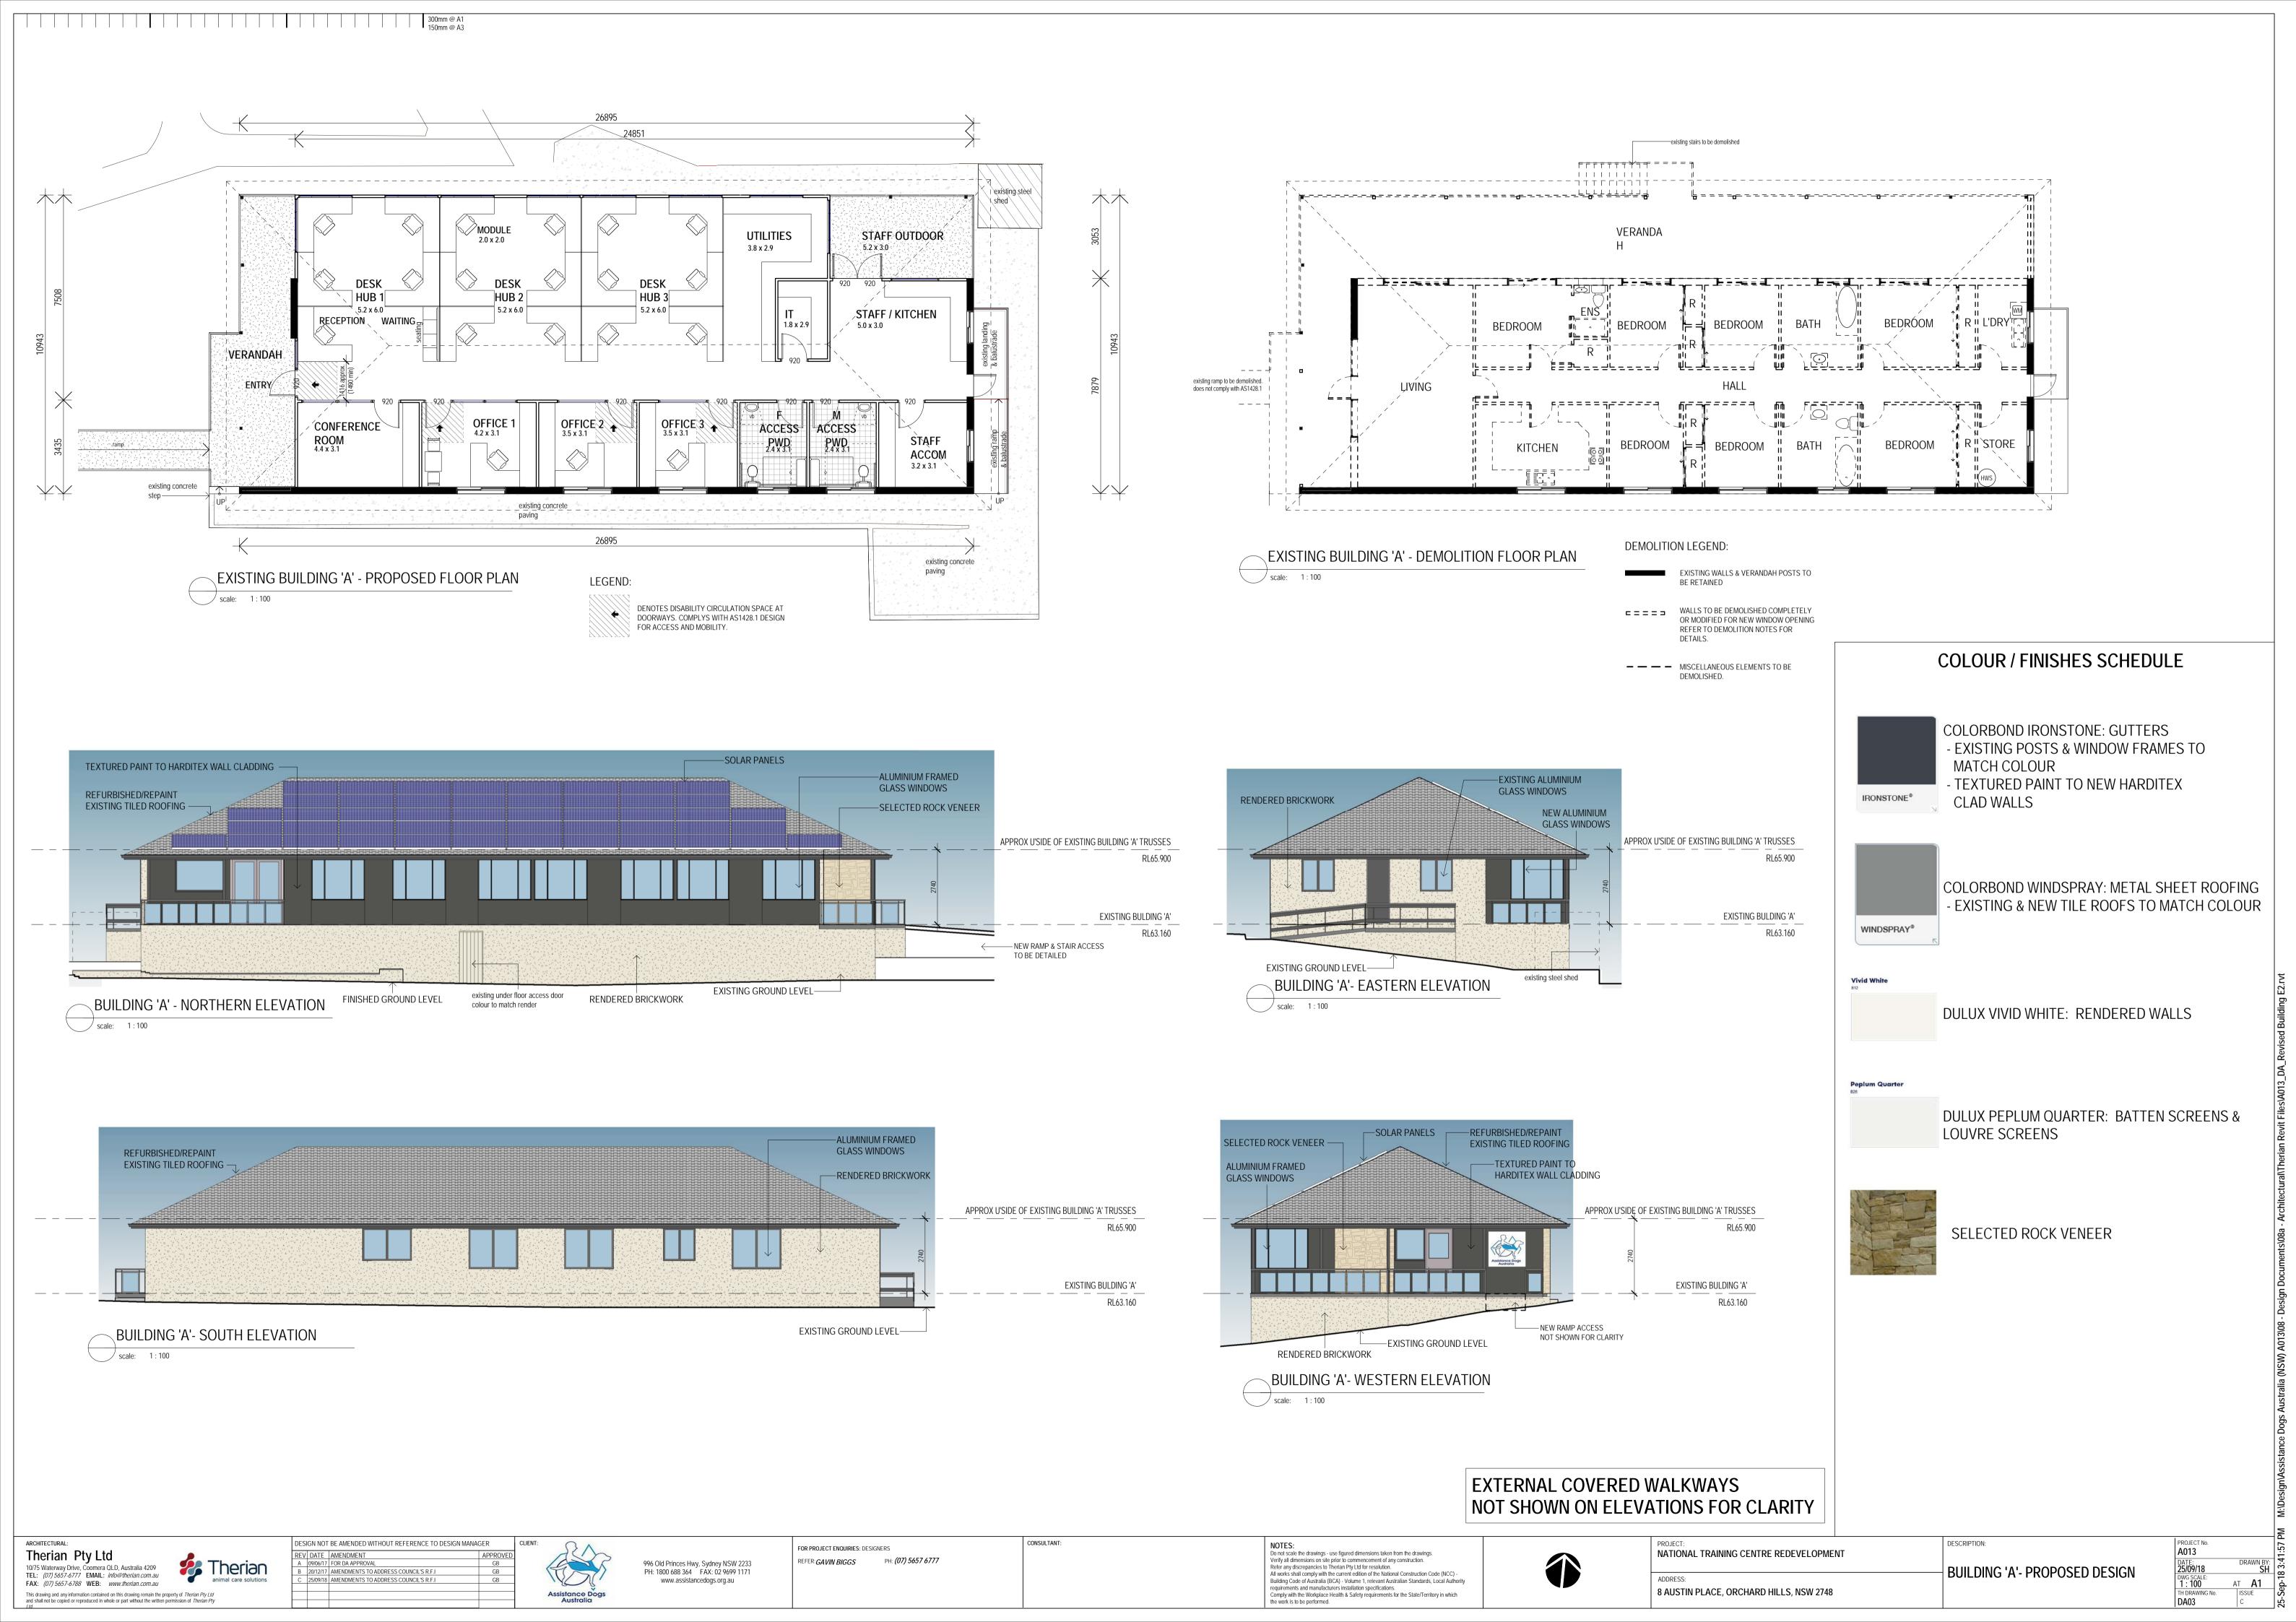

BI-FOLDING PLANTATION SHUTTERS—



-NEW TILED ROOFING TO MATCH & CONNECT



—ALUMINIUM FRAMED

—SOLAR PANELS

BI-FOLDING PLANTATION SHUTTERS

BUILDING 'C' U'SIDE TRUSS

BUILDING 'C' FIRST FLOOR

BUILDING 'C' GROUND FLOOR

-SELECTED ROCK VENEER

—COLORBOND STEEL ROOF SHEETING & FLASHINGS

RL62.690

RL59.950

RL55.600

GLASS WINDOWS

RENDERED BLOCKWORK FINISHED GROUND LEVEL—



BUILDING 'C'- SOUTHERN ELEVATION

scale: 1:100

EXTERNAL COVERED WALKWAYS
NOT SHOWN ON ELEVATIONS FOR CLARITY

ARCHITECTURAL:

Therian Pty Ltd

10/75 Waterway Drive, Coomera QLD, Australia 4209

TEL: (07) 5657-6777 EMAIL: info@therian.com.au

FAX: (07) 5657-6788 WEB: www.therian.com.au

This drawing and any information contained on this drawing remain the property of Therian Pty Ltd and shall not be copied or re