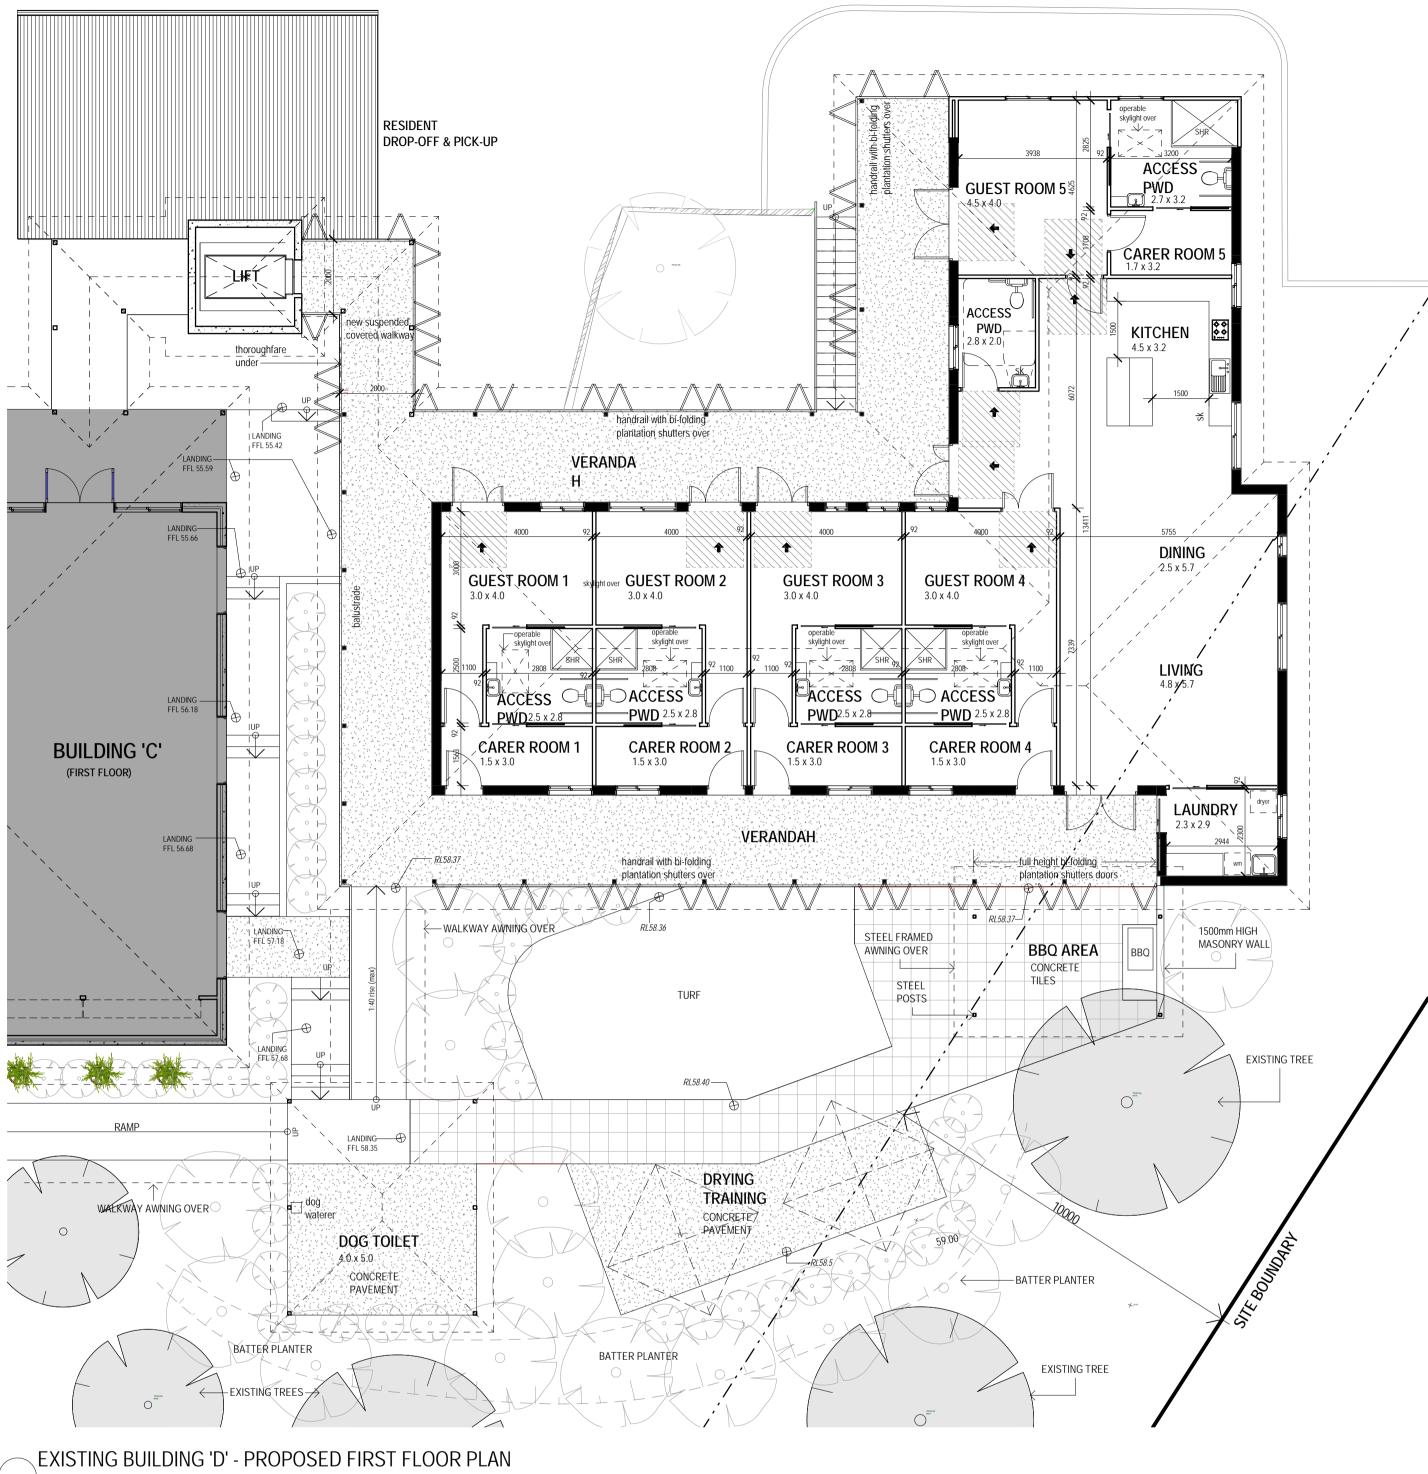

Comply with the Workplace Health & Safety requirements for the State/Territory in which the work is to be performed.

scale: 1:100

STORAGE

EXISTING BUILDING 'D' - PROPOSED GROUND FLOOR PLAN

DESCRIPTION: NATIONAL TRAINING CENTRE REDEVELOPMENT BUILDING 'D' - PROPOSED FLOOR PLAN 8 AUSTIN PLACE, ORCHARD HILLS, NSW 2748