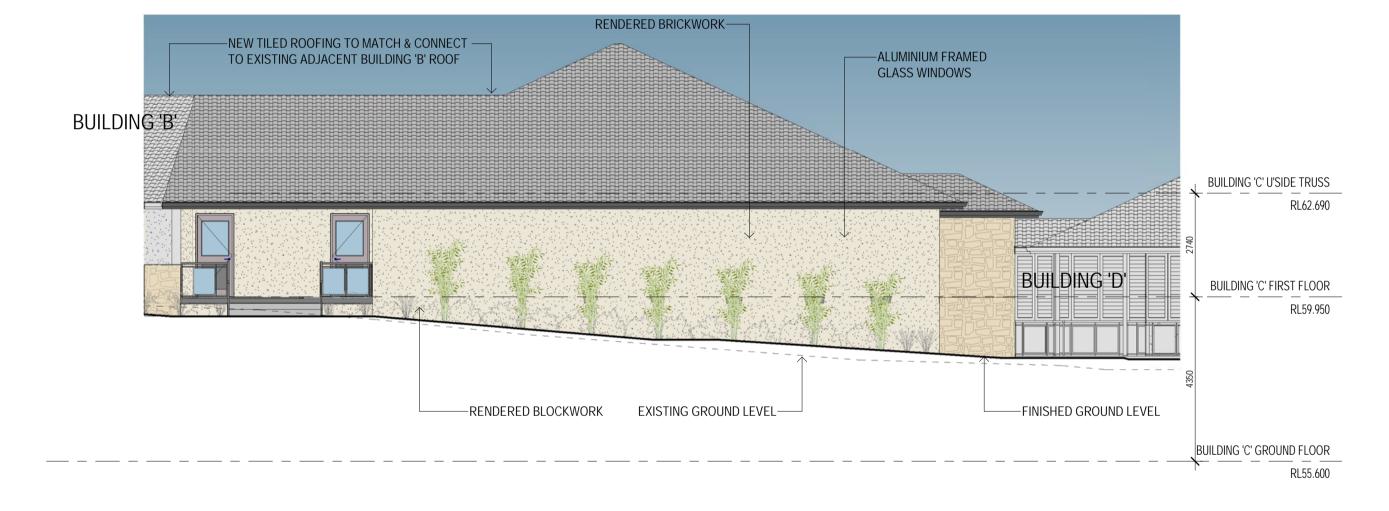

Comply with the Workplace Health & Safety requirements for the State/Territory in which the work is to be performed.

RENDERED BRICKWORK—

ADJACENT BUILDINGS—

TILED ROOFING TO MATCH EXISTING

EXISTING GROUND LEVEL-