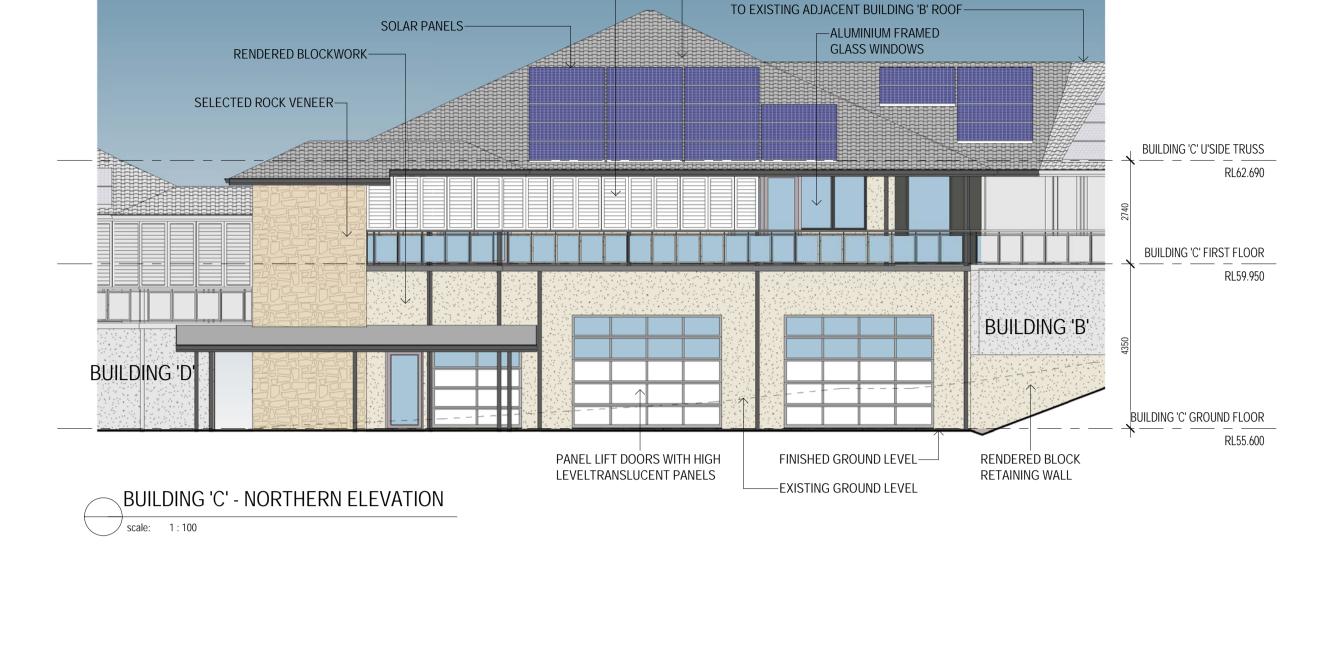

BI-FOLDING PLANTATION SHUTTERS—

-NEW TILED ROOFING TO MATCH & CONNECT

—ALUMINIUM FRAMED

—SOLAR PANELS

BI-FOLDING PLANTATION SHUTTERS

BUILDING 'C' U'SIDE TRUSS

BUILDING 'C' FIRST FLOOR

BUILDING 'C' GROUND FLOOR

-SELECTED ROCK VENEER

—COLORBOND STEEL ROOF SHEETING & FLASHINGS

RL62.690

RL59.950

RL55.600

GLASS WINDOWS

RENDERED BLOCKWORK FINISHED GROUND LEVEL—

BUILDING 'C'- SOUTHERN ELEVATION