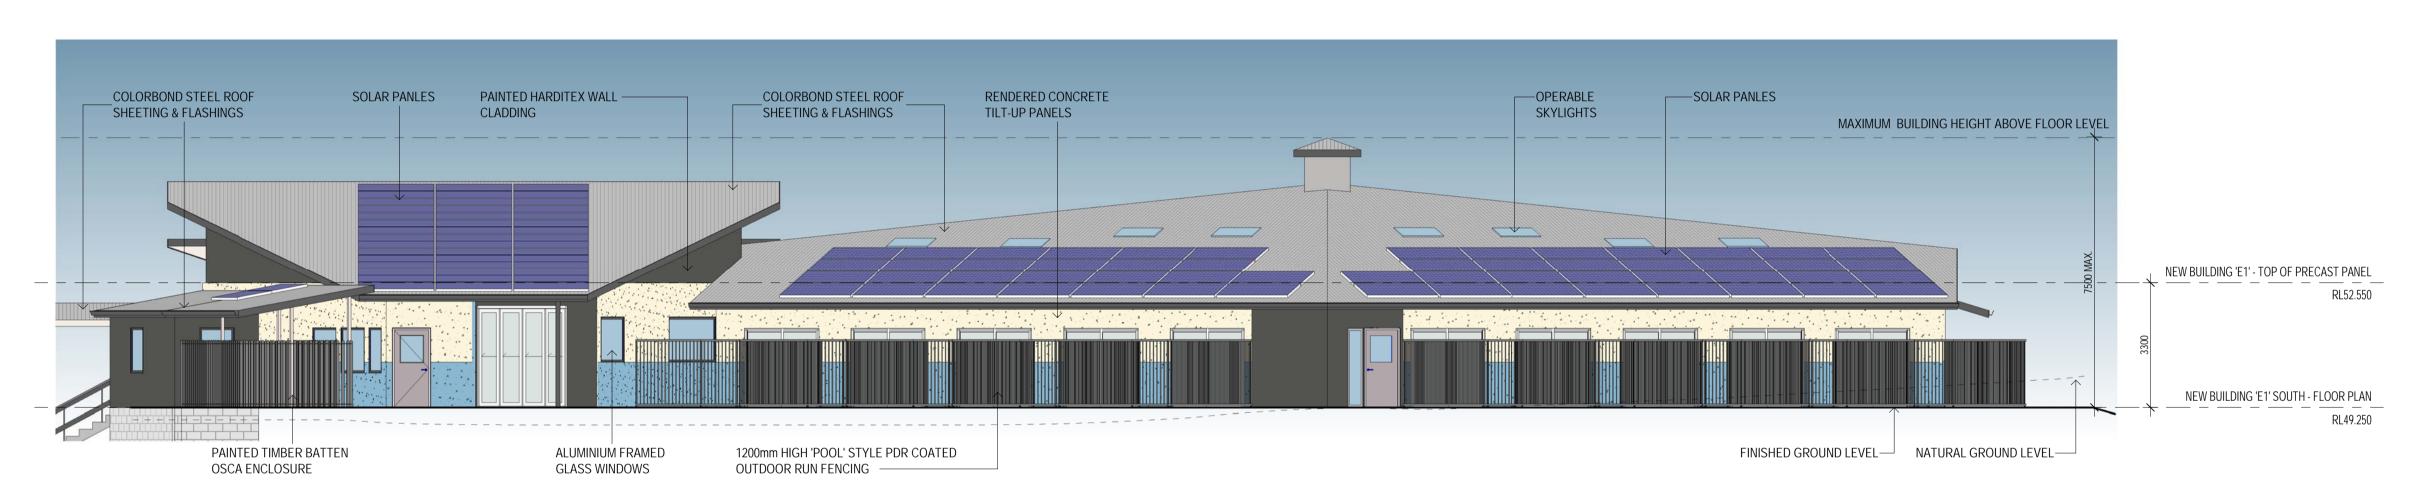

8 AUSTIN PLACE, ORCHARD HILLS, NSW 2748

TRAINING FACILITY BUILDING 'E1' - NORTHERN ELEVATION scale: 1:100

FINISHED GROUND LEVEL

PAINTED HARDITEX OPERABLE WALL CLADDING SKYLIGHTS—

ALUMINIUM FRAMED

**GLASS WINDOWS** 

STYLE PDR COATED OUTDOOR RUN FENCING

NATURAL GROUND

LEVEL

COLORBOND STEEL ROOF

SHEETING & FLASHINGS

RENDERED CONCRETE

TILT-UP PANELS

COLORBOND STEEL ROOF

SHEETING & FLASHINGS

RETAINING WALL

—SOLAR

PAINTED TIMBER BATTEN

OSCA ENCLOSURE

PANELS

NEW BUILDING 'E1' - TOP OF PRECAST PANEL

NEW BUILDING 'E1' SOUTH - FLOOR PLAN

NEW BUILDING 'E2' NORTH - FLOOR PLAN

RL47.750

TRAINING FACILITY BUILDING 'E1' - SOUTHERN ELEVATION

TRAINING FACILITY BUILDING 'E1' - WESTERN ELEVATION

TRAINING FACILITY BUILDING 'E1' - EASTERN ELEVATION

Therian Pty Ltd

Comply with the Workplace Health & Safety requirements for the State/Territory in which the work is to be performed.

DESCRIPTION: NATIONAL TRAINING CENTRE REDEVELOPMENT BUILDING 'E1' - ELEVATIONS 8 AUSTIN PLACE, ORCHARD HILLS, NSW 2748